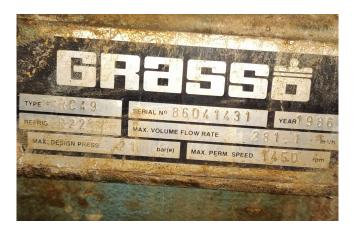

## **Specifications**

| Marca                 | Grasso                |
|-----------------------|-----------------------|
| Tipo                  | RC 49                 |
| Refrigerante          | Freon                 |
| kW at +10°C/+40°C     | 329.5                 |
| kW at 0°C/+40°C       | 215.7                 |
| kW at -5ºC/+40ºC      | 170.1                 |
| kW at -10°C/+40°C     | 130.6                 |
| Electromotor Specs    | 55                    |
| Sober Bancada         | ✓                     |
| Manometros de Presion | 1                     |
| Comentarios           | electromotor 55 kW at |
|                       | 1475 RPM              |
| Comentarios           | R404a - R22 or other  |
|                       | freon types           |
| Stock                 | 1                     |

#### **Used Grasso RC 49**

Used Grasso RC 49 piston compressor R22 refrigeration. with Electromotor 55kW and 1475 RPM. Our capacity table is based on Freon. For all the other specs (if available), see the picture of the manufacturer model plate or the attached pdf file. \*Why choose for HOSBV? Were not only the largest used refrigeration specialist in Europe, but also, we deliver all equipment including an extensive test, warranty and industrial cleaning. \*Optional we can also perform a new paint job and arrange the logistics.