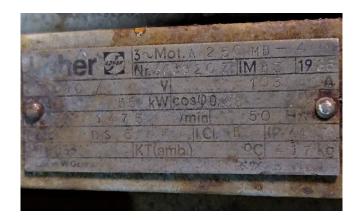

## **Specifications**

| Marca                 | Grasso                |
|-----------------------|-----------------------|
| Tipo                  | RC 49                 |
| Refrigerante          | Freon                 |
| kW at +10°C/+40°C     | 329.5                 |
| kW at 0°C/+40°C       | 215.7                 |
| kW at -5ºC/+40ºC      | 170.1                 |
| kW at -10°C/+40°C     | 130.6                 |
| Electromotor Specs    | 55                    |
| Sober Bancada         | ✓                     |
| Manometros de Presion | 1                     |
| Comentarios           | electromotor 55 kW at |
|                       | 1475 RPM              |
| Comentarios           | R404a - R22 or other  |
|                       | freon types           |
| Stock                 | 1                     |

#### **Used Grasso RC 49**

Used Grasso RC 49 piston compressor R22 refrigeration. with Electromotor 55kW and 1475 RPM. Our capacity table is based on Freon. For all the other specs (if available), see the picture of the manufacturer model plate or the attached pdf file. \*Why choose for HOSBV? Were not only the largest used refrigeration specialist in Europe, but also, we deliver all equipment including an extensive test, warranty and industrial cleaning. \*Optional we can also perform a new paint job and arrange the logistics.