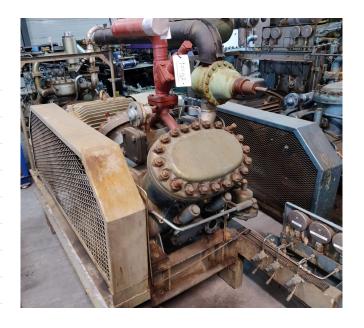

#### **Used Grasso RC 49**

Used Grasso RC 49 piston compressor R22 refrigeration. with Electromotor 55kW and 1475 RPM. Our capacity table is based on Freon. For all the other specs (if available), see the picture of the manufacturer model plate or the attached pdf file. \*Why choose for HOSBV? Were not only the largest used refrigeration specialist in Europe, but also, we deliver all equipment including an extensive test, warranty and industrial cleaning. \*Optional we can also perform a new paint job and arrange the logistics.