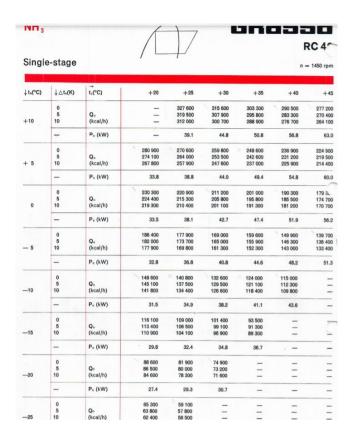

## **Specifications**

| Marca                 | Grasso                |
|-----------------------|-----------------------|
| Tipo                  | RC 49                 |
| Refrigerante          | Freon                 |
| kW at +10°C/+40°C     | 329.5                 |
| kW at 0°C/+40°C       | 215.7                 |
| kW at -5ºC/+40ºC      | 170.1                 |
| kW at -10°C/+40°C     | 130.6                 |
| Electromotor Specs    | 55                    |
| Sober Bancada         | ✓                     |
| Manometros de Presion | 1                     |
| Comentarios           | electromotor 55 kW at |
|                       | 1475 RPM              |
| Comentarios           | R404a - R22 or other  |
|                       | freon types           |
| Stock                 | 1                     |

#### **Used Grasso RC 49**

Used Grasso RC 49 piston compressor R22 refrigeration. with Electromotor 55kW and 1475 RPM. Our capacity table is based on Freon. For all the other specs (if available), see the picture of the manufacturer model plate or the attached pdf file. \*Why choose for HOSBV? Were not only the largest used refrigeration specialist in Europe, but also, we deliver all equipment including an extensive test, warranty and industrial cleaning. \*Optional we can also perform a new paint job and arrange the logistics.